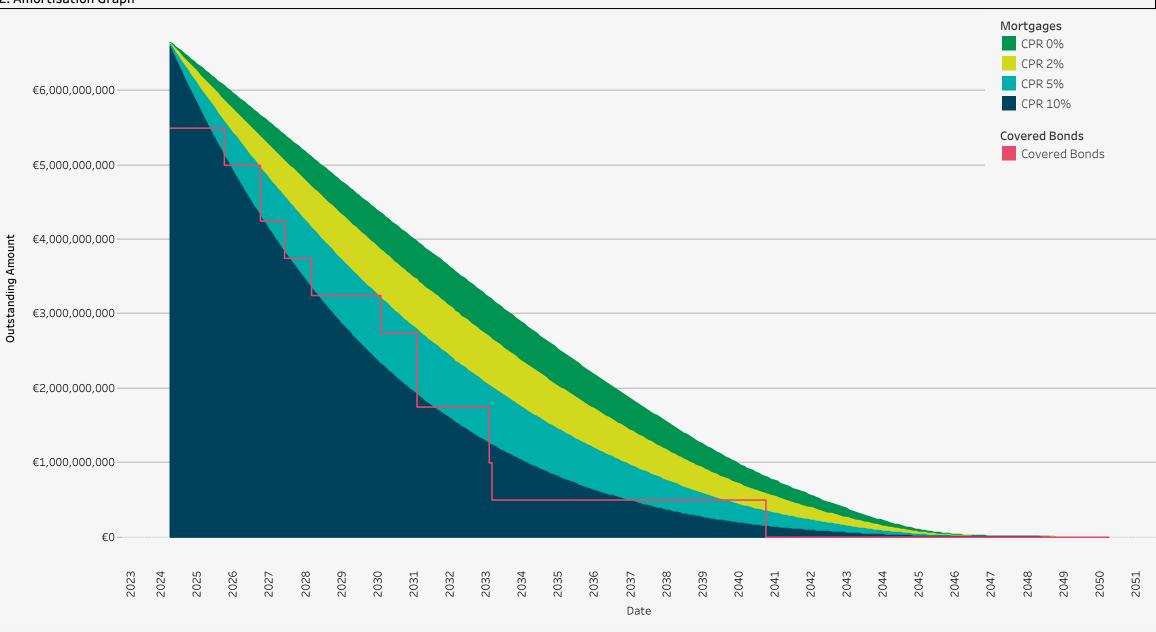

## Cover Pool Summary

| 1. Residential Mortgage Loans                                            |                |
|--------------------------------------------------------------------------|----------------|
| See Stratification Tables Mortgages for more details                     |                |
| Outstanding Balance of Residential Mortgage Loans at the Cut-off Date    | €6,686,456,724 |
| Principal Redemptions between Cut-off Date and Reporting Date            | €0             |
| Interest Payments between Cut-off Date and Reporting Date                | €0             |
| Number of Borrowers                                                      | 45,966         |
| Number of Loans                                                          | 73,539         |
| Average Outstanding Balance per Borrower                                 | €145,465       |
| Average Outstanding Balance per Loan                                     | €90,924        |
| Weighted Average Original Loan to Initial Value                          | 77.94%         |
| Weighted Average Current Loan to Current Value                           | 51.37%         |
| Weighted Average Seasoning (in months)                                   | 63.22          |
| Weighted Average Remaining Maturity (in months, at 0% CPR)               | 204.43         |
| Weighted Average Initial Maturity (in months, at 0% CPR)                 | 266.98         |
| Weighted Remaining Average Life (in months, at 0% CPR)                   | 109.54         |
| Weighted Remaining Average Life (in months, at 2% CPR)                   | 96.94          |
| Weighted Remaining Average Life (in months, at 5% CPR)                   | 81.61          |
| Weighted Remaining Average Life (in months, at 10% CPR)                  | 62.97          |
| Weighted Remaining Average Life to Interest Reset (in months, at 0% CPR) | 95.66          |
| Percentage of Fixed Rate Loans                                           | 34.92%         |
| Percentage of Resettable Rate Loans                                      | 65.08%         |
| Weighted Average Interest Rate                                           | 1.91%          |
| Weighted Average Interest Rate Fixed Rate Loans                          | 1.90%          |
| Weighted average interest rate Resettable Rate Loans                     | 1.91%          |
| 2 Pagistarad Cash                                                        |                |