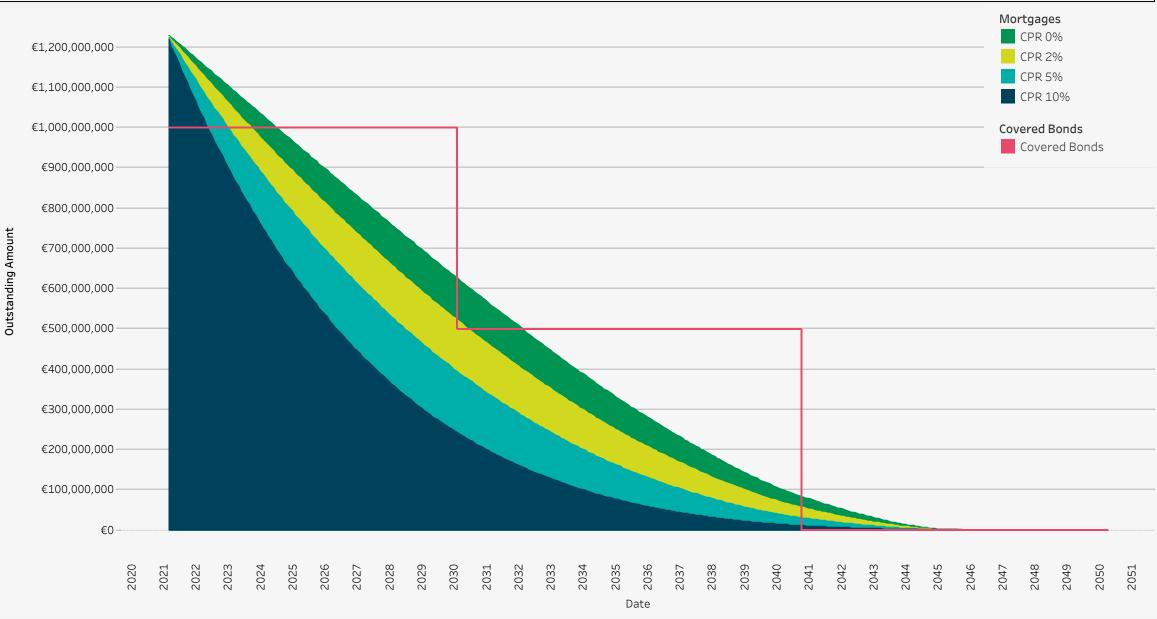

### **Covered Bond Series**

| E6331175826       8/10/2021       8/10/2041       19.62       8/10/2042       Fixed       0.500%       8/10/2022       ACT/ACT       EUR       €500,000,000         otals       tal Outstanding (in EUR):       €1,000,000,000       €1,000,000,000       €1,000,000,000       €1,000,000,000       €1,000,000,000       €1,000,000,000       €1,000,000,000       €1,000,000,000       €1,000,000,000       €1,000,000,000       €1,000,000,000       €1,000,000,000       €1,000,000,000       €1,000,000,000       €1,000,000,000       €1,000,000,000       €1,000,000,000       €1,000,000,000       €1,000,000,000       €1,000,000,000       €1,000,000,000       €1,000,000,000       €1,000,000,000       €1,000,000,000       €1,000,000,000       €1,000,000,000       €1,000,000,000       €1,000,000,000       €1,000,000,000       €1,000,000,000       €1,000,000,000       €1,000,000,000       €1,000,000,000       €1,000,000,000       €1,000,000,000       €1,000,000,000       €1,000,000,000       €1,000,000,000       €1,000,000,000       €1,000,000,000       €1,000,000,000       €1,000,000,000       €1,000,000,000       €1,000,000,000       €1,000,000,000       €1,000,000,000       €1,000,000,000       €1,000,000,000       €1,000,000,000       €1,000,000,000       €1,000,000,000       €1,000,000,000       €1,000,000,000       €1,000,000,000       €1,000,000,000       €1,000,000,000 | ISIN                                     | Issue Date  | Maturity<br>Date | Remaining<br>Average Life * | Extended<br>Maturity Date | Coupon<br>Type | Coupon | Next Interest<br>Payment Date | Day Count | Currency | Amount       |
|-----------------------------------------------------------------------------------------------------------------------------------------------------------------------------------------------------------------------------------------------------------------------------------------------------------------------------------------------------------------------------------------------------------------------------------------------------------------------------------------------------------------------------------------------------------------------------------------------------------------------------------------------------------------------------------------------------------------------------------------------------------------------------------------------------------------------------------------------------------------------------------------------------------------------------------------------------------------------------------------------------------------------------------------------------------------------------------------------------------------------------------------------------------------------------------------------------------------------------------------------------------------------------------------------------------------------------------------------------------------------------------------------------------------------------------|------------------------------------------|-------------|------------------|-----------------------------|---------------------------|----------------|--------|-------------------------------|-----------|----------|--------------|
| tal Outstanding (in EUR): €1,000,000,000                                                                                                                                                                                                                                                                                                                                                                                                                                                                                                                                                                                                                                                                                                                                                                                                                                                                                                                                                                                                                                                                                                                                                                                                                                                                                                                                                                                          | BE6326767397                             | 11/02/2021  | 11/02/2031       | 8.96                        | 11/02/2032                | Fixed          | 0.010% | 11/02/2023                    | ACT/ACT   | EUR      | €500,000,000 |
| tal Outstanding (in EUR): €1,000,000,000                                                                                                                                                                                                                                                                                                                                                                                                                                                                                                                                                                                                                                                                                                                                                                                                                                                                                                                                                                                                                                                                                                                                                                                                                                                                                                                                                                                          | BE6331175826                             | 8/10/2021   | 8/10/2041        | 19.62                       | 8/10/2042                 | Fixed          | 0.500% | 8/10/2022                     | ACT/ACT   | EUR      | €500,000,000 |
|                                                                                                                                                                                                                                                                                                                                                                                                                                                                                                                                                                                                                                                                                                                                                                                                                                                                                                                                                                                                                                                                                                                                                                                                                                                                                                                                                                                                                                   | Totals                                   |             |                  |                             |                           |                |        |                               |           |          |              |
| rrent Weighted Average Fixed Coupon: 0.255%                                                                                                                                                                                                                                                                                                                                                                                                                                                                                                                                                                                                                                                                                                                                                                                                                                                                                                                                                                                                                                                                                                                                                                                                                                                                                                                                                                                       | Total Outstanding                        | g (in EUR): |                  | €1,00                       | 0,000,000                 |                |        |                               |           |          |              |
|                                                                                                                                                                                                                                                                                                                                                                                                                                                                                                                                                                                                                                                                                                                                                                                                                                                                                                                                                                                                                                                                                                                                                                                                                                                                                                                                                                                                                                   | Current Weighted Average Fixed Coupon:   |             | 0.               | 255%                        |                           |                |        |                               |           |          |              |
| eighted Remaining Average Life *: 14.29                                                                                                                                                                                                                                                                                                                                                                                                                                                                                                                                                                                                                                                                                                                                                                                                                                                                                                                                                                                                                                                                                                                                                                                                                                                                                                                                                                                           | Weighted Remaining Average Life *: 14.29 |             | 4.29             |                             |                           |                |        |                               |           |          |              |

## Test Summary

| 1. Outstanding Mortgage Pandbrieven and Cover Assets                                    |                |        |
|-----------------------------------------------------------------------------------------|----------------|--------|
| Outstanding Mortgage Pandbrieven                                                        | €1,000,000,000 | (I)    |
| Nominal Balance Residential Mortgage Loans                                              | €1,234,934,671 | (11)   |
| Nominal Balance Public Finance Exposures                                                | €3,000,000     | (111)  |
| Nominal Balance Financial Institution Exposures                                         | €0.00          | (IV)   |
| Nominal OC Level $[(II) + (III) + (IV)] / (I) - 1$                                      | 23.79%         |        |
| 2. Residential Mortgage Loans Cover Test                                                |                |        |
| Value of the Residential Loans (as defined in Royal Decree Art 6 Paraf 1)               | €1,157,033,735 | (V)    |
| Ratio Value of Residential Mortgage Loans / Mortgage Pandbrieven Issued (V) / (I)       | 115.70%        |        |
| >>> Cover Test Royal Decree Art 5 § 1 (>85%)                                            | PASS           |        |
| >>> Issuer Convenant Propsectus (>105%)                                                 | PASS           |        |
| 3. Total Asset Cover Test                                                               |                |        |
| Value of Public Finance Exposures (definition Royal Decree)                             | €3,000,299     | (VI)   |
| Value of Financial Institution Exposures (definition Royal Decree)                      | €0             | (VII)  |
| Ratio Value All Cover Assets / Mortgage Pandbrieven Issued $[(V) + (VI) + (VII)] / (I)$ | 116.00%        |        |
| >>> Cover Test Royal Decree Art 5 § 2 (>105%)                                           | PASS           |        |
| 4. Interest and Principal Coverage Test                                                 |                |        |
| Interest Proceeds Cover Assets                                                          | €160,117,270   | (VIII) |
| Total Interest Proceeds Residential Mortgage Loans                                      | €159,973,270   |        |
| Total Interest Proceeds Public Finance Exposures                                        | €144,000       |        |
| Total Interest Proceeds Financial Institution Exposures                                 | €0             |        |
| Impact Derivatives                                                                      | €0             |        |
| Principal Proceeds Cover Assets                                                         | €1,237,934,671 | (IX)   |
| Total Principal Proceeds Residential Mortgage Loans                                     | €1,234,934,671 |        |
| Total Principal Proceeds Public Finance Exposures                                       | €3,000,000     |        |
| Total Principal Proceeds Financial Institution Exposures                                | €0             |        |
| Impact Derivatives                                                                      | €0             |        |
| Interest Requirement Covered Bonds                                                      | €50,450,000    | (X)    |
| Costs, Fees and expenses Covered Bonds                                                  | €80,369,959    | (XI)   |
| Principal Requirement Covered Bonds                                                     | €1,000,000,000 | (XII)  |
| Total Surplus (+) / Deficit (-) (VIII) + (IX) - (X) - (XI) - (XII)                      | €267,231,982   |        |
| >>> Cover Test Royal Decree Art 5 § 3                                                   | PASS           |        |

### Cover Pool Summary

| 1. Residential Mortgage Loans                                            |                |
|--------------------------------------------------------------------------|----------------|
| See Stratification Tables Mortgages for more details                     |                |
| Outstanding Balance of Residential Mortgage Loans at the Cut-off Date    | €1,234,934,671 |
| Principal Redemptions between Cut-off Date and Reporting Date            | €0             |
| Interest Payments between Cut-off Date and Reporting Date                | €0             |
| Number of Borrowers                                                      | 8,391          |
| Number of Loans                                                          | 13,378         |
| Average Outstanding Balance per Borrower                                 | €147,174       |
| Average Outstanding Balance per Loan                                     | €92,311        |
| Weighted Average Original Loan to Initial Value                          | 76.84%         |
| Weighted Average Current Loan to Current Value                           | 59.28%         |
| Weighted Average Seasoning (in months)                                   | 38.44          |
| Weighted Average Remaining Maturity (in months, at 0% CPR)               | 220.61         |
| Weighted Average Initial Maturity (in months, at 0% CPR)                 | 258.32         |
| Weighted Remaining Average Life (in months, at 0% CPR)                   | 116.96         |
| Weighted Remaining Average Life (in months, at 2% CPR)                   | 102.63         |
| Weighted Remaining Average Life (in months, at 5% CPR)                   | 85.48          |
| Weighted Remaining Average Life (in months, at 10% CPR)                  | 65.07          |
| Weighted Remaining Average Life to Interest Reset (in months, at 0% CPR) | 99.33          |
| Percentage of Fixed Rate Loans                                           | 33.59%         |
| Percentage of Resettable Rate Loans                                      | 66.41%         |
| Weighted Average Interest Rate                                           | 1.61%          |
| Weighted Average Interest Rate Fixed Rate Loans                          | 1.63%          |
| Weighted average interest rate Resettable Rate Loans                     | 1.60%          |
| 2. Desistaved Cash                                                       |                |